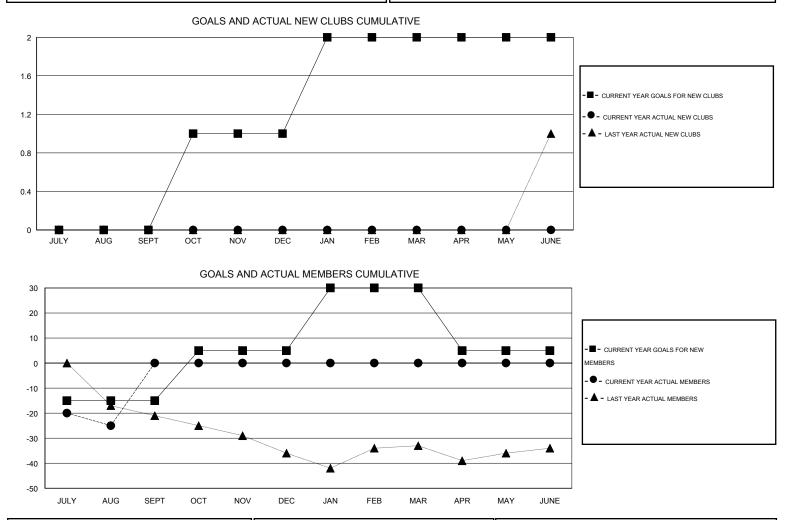

## LOCATION NORTH CAROLINA

GMT CA 1

| -                           |                  | Clubs               |                            |                             | Members                     |                    |                                  |                              |                             |  |
|-----------------------------|------------------|---------------------|----------------------------|-----------------------------|-----------------------------|--------------------|----------------------------------|------------------------------|-----------------------------|--|
|                             | RESU             | LTS FOR 2014-2015   |                            |                             | RESULTS FOR 2014-2015       |                    |                                  |                              |                             |  |
| QUARTER                     | NEW CLUB<br>GOAL | ACTUAL NEW<br>CLUBS | ACTUAL<br>DROPPED<br>CLUBS | ACTUAL NET<br>GAIN/<br>LOSS | QUARTER                     | NEW MEMBER<br>GOAL | ACTUAL TOTAL<br>MEMBERS<br>ADDED | ACTUAL<br>DROPPED<br>MEMBERS | ACTUAL NET<br>GAIN/<br>LOSS |  |
| JULY/AUG/SEPT               | 0                | 0                   | 1                          | -1                          | JULY/AUG/SEPT               | -15                | 5                                | 30                           | -25                         |  |
| OCT/NOV/DEC                 | 1                | 0                   | 0<br>0                     | 0                           | OCT/NOV/DEC                 | 20<br>25           | 0                                | 0                            | 0<br>0                      |  |
| JAN/FEB/MAR<br>APR/MAY/JUNE | 0                | 0                   | 0                          | 0                           | JAN/FEB/MAR<br>APR/MAY/JUNE | -25                | 0                                | 0                            | 0                           |  |